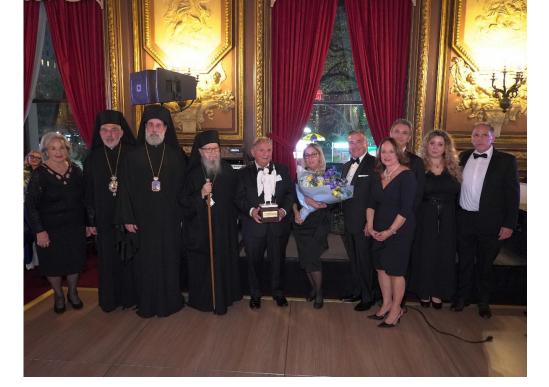

### MARK YOUR CALENDAR

The 2025 Name Day Gala is Sunday, November 9th at the Metropolitan Club (NYC)

We congratulate this year's Honoree and recipient of the 2024 Archangel Michael Award,

The John Xikis Foundation

We thank the Foundation for fulfilling their very generous pledge of \$500,000 ahead of time.

Gala Highlights

Visit our gala page to view more photos from the night & download a digital copy of the commemorative journal