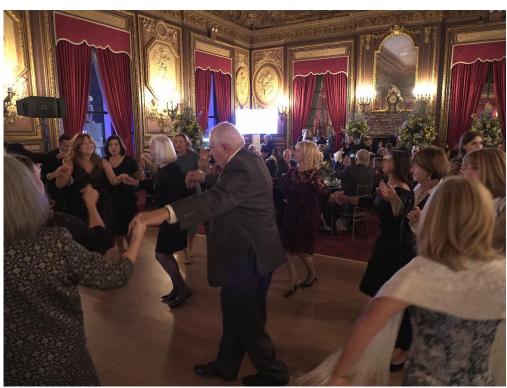

### MARK YOUR CALENDAR

The 2025 Name Day Gala is Sunday, November 9th at the Metropolitan Club (NYC)

We congratulate this year's Honoree and recipient of the 2024 Archangel Michael Award,

The John Xikis Foundation

We thank the Foundation for fulfilling their very generous pledge of \$500,000 ahead of time.

Gala Highlights

Visit our gala page to view more photos from the night & download a digital copy of the commemorative journal